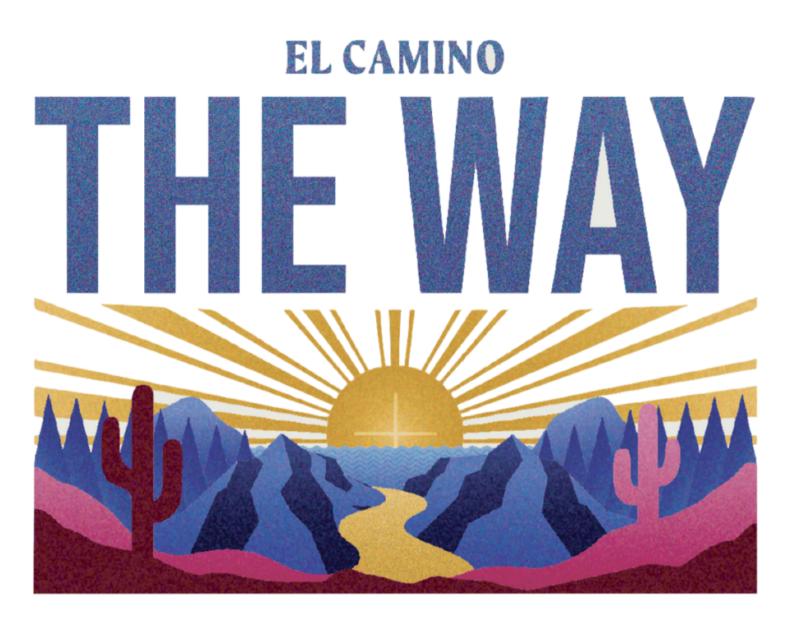

### THEME

This year's theme, El Camino | The Way, is inspired by Isaiah 30:21 and the idea that we are called to be pilgrims of faith and follow the voice of Christ: Young people across the country have expressed their thoughts on the idea that walking in faith can be hard at times, there are moments of joy and there are moments of frustration, just like there are deserts and mountains. We invite you to enter into pilgrimage to NCYC.

NC YC

"But with your own eyes you shall see your Teacher, And your ears shall hear a word behind you: "This is the way; walk in it."" Isaiah 30:18-21

**EL CAMINO** 

THE WAY